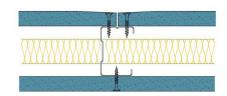

## 50-K-54(25) - SPEEDLINE System Data Sheet - Version V1 (24-10-23)

SPEEDLINE 50mm 'C' Stud Partition @600mm Ctrs, with Knauf 15mm Soundshield Plus each side, 25mm APR

## System Performance Breakdown

Fire Resistance:

BS476 Part 22:1987:

Test Ref & Date or Applied Ref & Report:

Max Height: Thickness:

Duty Grade: BS 5234: Part 2:1992:

Sound Insulation:

30/30 Minutes (Integrity/Insulation).