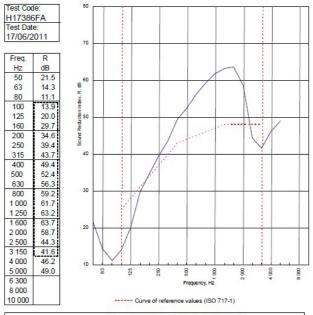

BTC 17436F - BRE Report P102396-1011B

Refer to Speedline Specification Clause 82 mm. (At Base Track, Excluding Finishes)

Severe - Annexes A-F

44 RwdB, Date Tested or Assessed Against - 50-K-53(25)

TESTED AT ONE OF THE UKAS ACCREDITED LABORATORIES BELOW